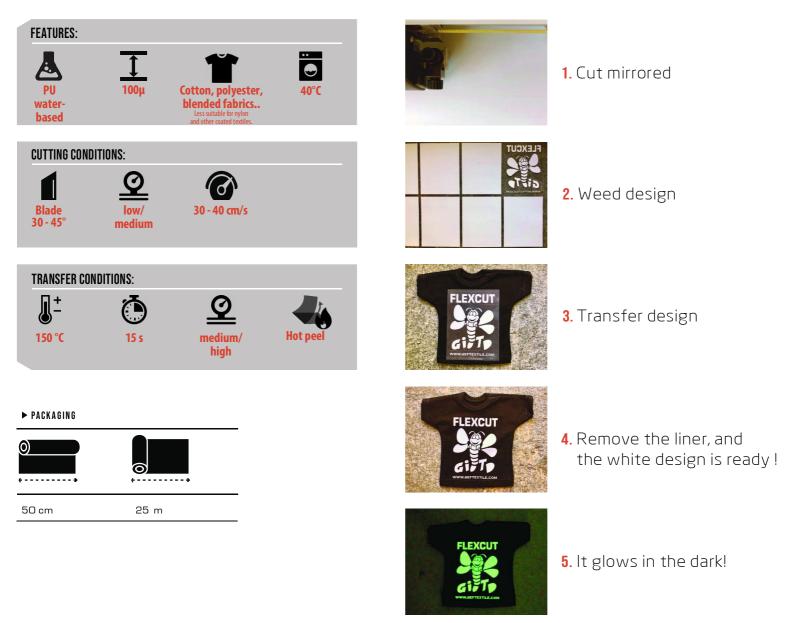

## 

The photoluminescent FlexCut, the best compromise between grip and weeding resistance. Easy to cut and weed, stackable.

Store in a cool and dry place; protect against the influence of light when stored. We recommend not to exceed a storage period of 18 months. The technical specifications rest on extensive tests and technical research. Due to the variety of possible influences during refinement, and use, the specifications should be viewed as reference values. We recommend a suitability test on the original material. A legally binding warranty of specific characteristics cannot be derived from our specifications.