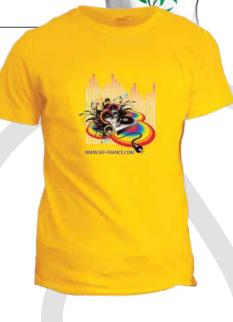

### TEXTILES FOR CLEARFLEX

ClearFlex also works fine with light coloured fabrics such as light yellow or light blue. Just make sure that the colour of the fabric is not dominant in the printed artwork.