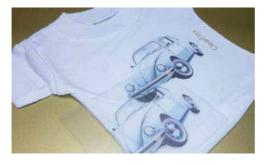

# CLEARFLEX MATTE

ClearFlex is a transparent polyurethane flex film, developed for ecosolvent or solvent inks. Extra light and stretchable, ClearFlex offers a great solution for all white and light colored fabrics.

Once printed and applied ClearFlex is so thin and stretchable that it almost feels like a screen printed image. Mirrored printing for total protection. No application tape needed!

**SUITABLE FOR STANDARD** 

### TEXTILES FOR CLEARFLEX

ClearFlex also works fine with light coloured fabrics such as light yellow or light blue. Just make sure that the colour of the fabric is not dominant in the printed artwork.