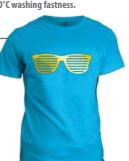

# **METALFLEX**

### MetalFlex is a 100% PU film.

Light, very stretchable and with a beautiful metal effect. You will never have to worry anymore about washing a metallic heat transfer film because MetalFlex brings you an excellent 40°C washing fastness.