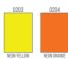

# **VELCUT EVO VELCUT PREMIU**

VelCut is a high-quality heat sealable flock film for plotter-cutting. It has been for years a confirmed best seller. Very easy to cut and weed, it comes in a wide range of colors.

SUITABLE FOR STANDARD **TEXTILES** 

### FEATURES:

Base: Hotmeltfilm Adhesive: Waterbased

Flock: Velcut Evo: Rayon viscose Velcut Premium: Polyamide

Oeko-Tex: Class I (White) - Class II (Colors) Thickness (without liner): 500 µ

Fastness: 60 °C

Transfer Temperature: 160 -170 °C (320-340 °F)

Transfer Time: 15-17 seconds Pressure: Low/Medium Hot peel

#### ► PACKAGING





50 cm (19,7")

10 meters (10,9yd)

## ► AVAILABLE COLORS VELCUT EVO



## ► AVAILABLE COLORS VELCUT PREMIUM



## SETTINGS FOR VELCUT

The cutting line must not be visible on the adhesive liner; if it does your blade is setup too deep. The blade has to cut the hotmelt but not the flock laver.

If your blade is set properly you can cut flock even with a 45° blade.