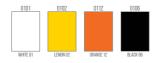

# **VELCUT EVO VELCUT PREMIU**

VelCut is a high-quality heat sealable flock film for plotter-cutting. It has been for years a confirmed best seller. Very easy to cut and weed, it comes in a wide range of colors.

SUITABLE FOR STANDARD **TEXTILES** 

### FEATURES:

Base: Hotmeltfilm Adhesive: Waterbased

Flock: Velcut Evo: Rayon viscose Velcut Premium: Polyamide

Oeko-Tex: Class I (White) - Class II (Colors) Thickness (without liner): 500 µ

Fastness: 60 °C

Transfer Temperature: 160 -170 °C (320-340 °F)

Transfer Time: 15-17 seconds Pressure: Low/Medium Hot peel

#### ► PACKAGING





50 cm (19,7")

10 meters (10,9yd)

## ► AVAILABLE COLORS VELCUT EVO



## ► AVAILABLE COLORS VELCUT PREMIUM



## SETTINGS FOR VELCUT

The cutting line must not be visible on the adhesive liner; if it does your blade is setup too deep. The blade has to cut the hotmelt but not the flock laver.

If your blade is set properly you can cut flock even with a 45° blade.